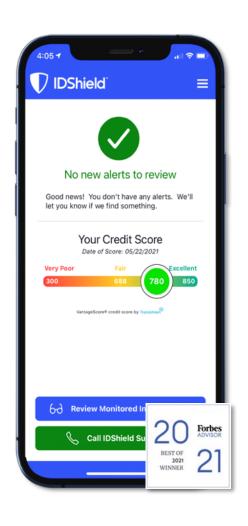

### Monitoring & Alerts (Monitor everything that matters)

- Credit Score
- 1B or 3B Credit Bureau Monitoring Medical ID
- SSN
- Passport
- Driver's License

- Email, Phone, DOB
- Username/Password
- Dark Web
- Social Media

### Financial Threshold Account Monitoring

Receive an alert on financial withdraws, balance transfers, & large purchases

- Credit Cards
- Checking Account
- Savings Account

- 401K
- Loans
- And More!

- Reputation Management
- Privacy Management
- Trend Micro Maximum Security
- VPN Proxy One
- Password Manager
- Credit Counseling & Education
   Dual LegalShield and IDShield Members receive the additional benefits of Credit Counseling and Education.