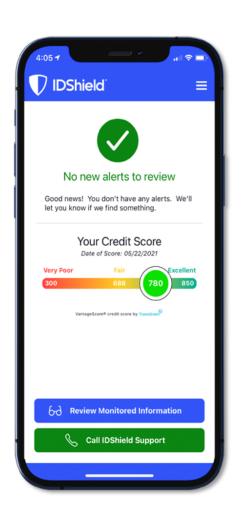

### Monitoring & Alerts (Monitor everything that matters)

- Credit Score
- 1B or 3B Credit Bureau Monitoring Medical ID
- SSN
- Passport
- Driver's License

- Email, Phone, DOB
- Username/Password
- Dark Web
- Social Media

### Financial Threshold Account Monitoring

Receive an alert on financial withdraws, balance transfers, & large purchases

- Credit Cards
- Checking Account
- Savings Account

- 401K
- Loans
- And More!

- Reputation Management
- Privacy Management
- Trend Micro Maximum Security
- VPN Proxy One
- Password Manager
- Credit Counseling & Education
   Dual LegalShield and IDShield Members receive the additional benefits of Credit Counseling and Education.